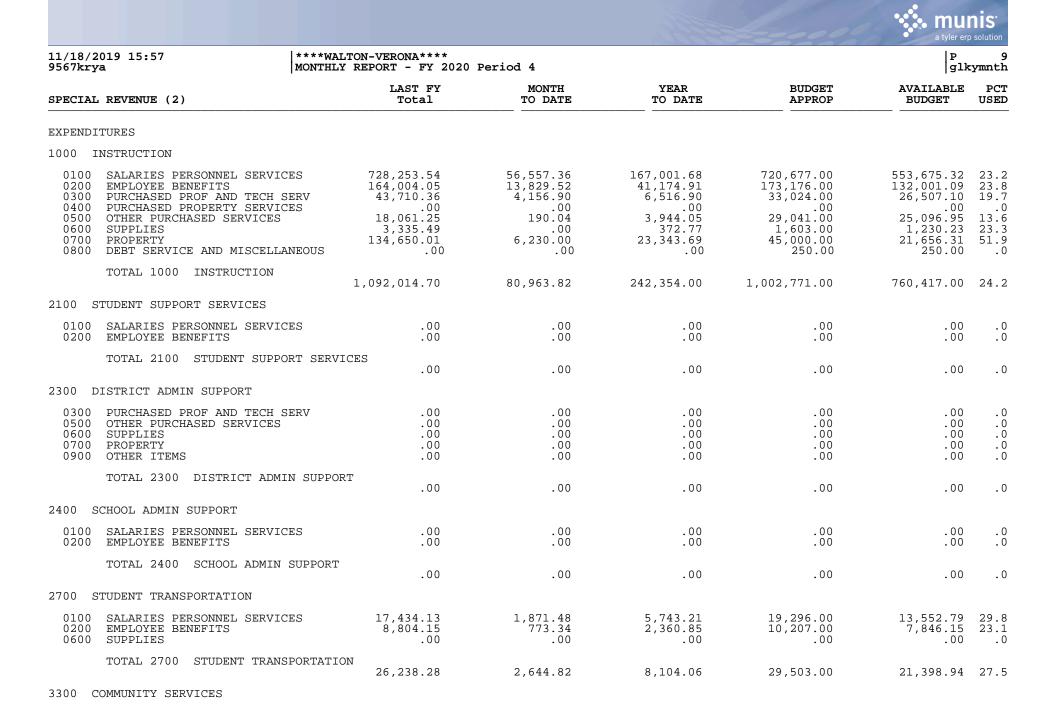

|                                                                                                                  |                                                   |                                   |                                               | 1000                                           | a tyler erp solution                                  |
|------------------------------------------------------------------------------------------------------------------|---------------------------------------------------|-----------------------------------|-----------------------------------------------|------------------------------------------------|-------------------------------------------------------|
| 11/18/2019 15:57<br>9567krya                                                                                     | ****WALTON-VERONA****<br> MONTHLY REPORT - FY 202 | 0 Period 4                        |                                               |                                                | P<br>glkymnt                                          |
| GENERAL FUND (1)                                                                                                 | LAST FY<br>Total                                  | MONTH<br>TO DATE                  | YEAR<br>TO DATE                               | BUDGET                                         | AVAILABLE PC<br>BUDGET USE                            |
| REVENUES                                                                                                         |                                                   |                                   |                                               |                                                |                                                       |
| 0999 BEGINNING BALANCE                                                                                           |                                                   |                                   |                                               |                                                |                                                       |
| TOTAL 0999 BEGINNING BALA                                                                                        | NCE 2,820,390.97                                  | .00                               | .00                                           | 2,750,000.00                                   | 2,750,000.00 .                                        |
| RECEIPTS                                                                                                         |                                                   |                                   |                                               |                                                |                                                       |
| REVENUE FROM LOCAL SOURCES                                                                                       |                                                   |                                   |                                               |                                                |                                                       |
| AD VALOREM TAXES                                                                                                 |                                                   |                                   |                                               |                                                |                                                       |
| 1111 GENERAL PROPERTY TAX<br>1113 PSC PROPERTY TAX<br>1115 DELINQUENT PROPERTY TAX<br>1116 DISTILLED SPIRITS TAX | 5,370,619.26<br>253,342.91<br>36,520.01<br>.00    | 4,007,590.59<br>.00<br>.00<br>.00 | 4,007,590.59<br>10,350.62<br>30,022.47<br>.00 | 4,900,000.00<br>100,000.00<br>30,000.00<br>.00 | 892,409.41 81.<br>89,649.38 10.<br>-22.47 100.<br>.00 |
| 1117 MOTOR VEHICLE TAX<br>1118 UNMINED MINERALS TAX                                                              | 593,840.54<br>.00                                 | 35,412.59<br>.00                  | 176,631.29<br>.00                             | 380,000.00<br>.00                              | 203,368.71 46.<br>.00                                 |
| TOTAL AD VALOREM TAXES                                                                                           | 6,254,322.72                                      | 4,043,003.18                      | 4,224,594.97                                  | 5,410,000.00                                   | 1,185,405.03 78.                                      |
| SALES & USE TAXES                                                                                                |                                                   |                                   |                                               |                                                |                                                       |
| 1121 UTILITIES TAX                                                                                               | 390,705.53                                        | 31,652.49                         | 135,396.64                                    | 325,000.00                                     | 189,603.36 41.                                        |
| TOTAL SALES & USE TAXES                                                                                          | 390,705.53                                        | 31,652.49                         | 135,396.64                                    | 325,000.00                                     | 189,603.36 41.                                        |
| INCOME TAXES                                                                                                     |                                                   |                                   |                                               |                                                |                                                       |
| 1131 OCCUPATIONAL LICENSE TAX                                                                                    | .00                                               | .00                               | .00                                           | .00                                            | .00 .                                                 |
| TOTAL INCOME TAXES                                                                                               | .00                                               | .00                               | .00                                           | .00                                            | .00 .                                                 |
| PENALTIES & INTEREST ON TAXES                                                                                    |                                                   |                                   |                                               |                                                |                                                       |
| 1140 PENALTIES & INTEREST ON TAX                                                                                 | ES .00                                            | .00                               | .00                                           | .00                                            | .00 .                                                 |
| TOTAL PENALTIES & INTERES                                                                                        | T ON TAXES .00                                    | .00                               | .00                                           | .00                                            | .00 .                                                 |
| OTHER TAXES                                                                                                      |                                                   |                                   |                                               |                                                |                                                       |
| 1191 OMITTED PROPERTY TAX<br>1192 EXCISE TAX                                                                     | 138,291.21<br>.00                                 | .00<br>.00                        | 58,756.41<br>.00                              | 25,000.00<br>.00                               | -33,756.41 235.                                       |
| TOTAL OTHER TAXES                                                                                                | 138,291.21                                        | .00                               | 58,756.41                                     | 25,000.00                                      | -33,756.41 235.                                       |