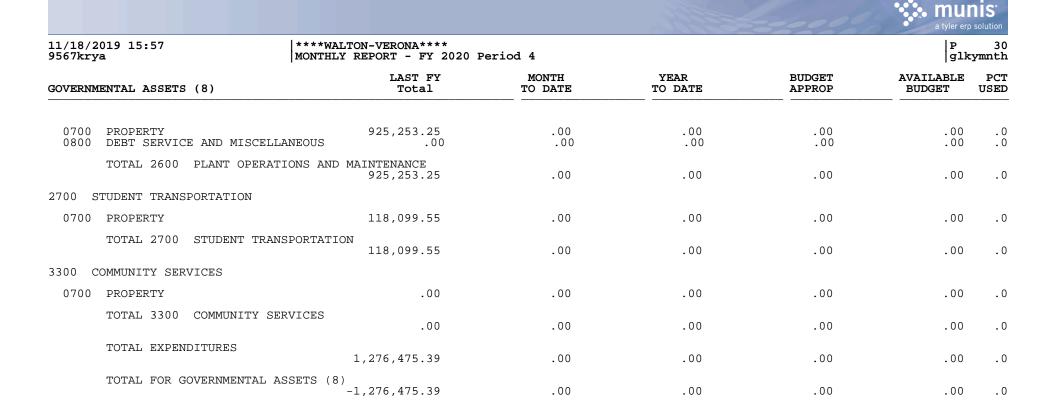

|                                                                                                                  |                                                   |                                   |                                               | 1000                                           | a tyler erp solution                                  |
|------------------------------------------------------------------------------------------------------------------|---------------------------------------------------|-----------------------------------|-----------------------------------------------|------------------------------------------------|-------------------------------------------------------|
| 11/18/2019 15:57<br>9567krya                                                                                     | ****WALTON-VERONA****<br> MONTHLY REPORT - FY 202 | 0 Period 4                        |                                               |                                                | P<br>glkymnt                                          |
| GENERAL FUND (1)                                                                                                 | LAST FY<br>Total                                  | MONTH<br>TO DATE                  | YEAR<br>TO DATE                               | BUDGET                                         | AVAILABLE PC<br>BUDGET USE                            |
| REVENUES                                                                                                         |                                                   |                                   |                                               |                                                |                                                       |
| 0999 BEGINNING BALANCE                                                                                           |                                                   |                                   |                                               |                                                |                                                       |
| TOTAL 0999 BEGINNING BALA                                                                                        | NCE 2,820,390.97                                  | .00                               | .00                                           | 2,750,000.00                                   | 2,750,000.00 .                                        |
| RECEIPTS                                                                                                         |                                                   |                                   |                                               |                                                |                                                       |
| REVENUE FROM LOCAL SOURCES                                                                                       |                                                   |                                   |                                               |                                                |                                                       |
| AD VALOREM TAXES                                                                                                 |                                                   |                                   |                                               |                                                |                                                       |
| 1111 GENERAL PROPERTY TAX<br>1113 PSC PROPERTY TAX<br>1115 DELINQUENT PROPERTY TAX<br>1116 DISTILLED SPIRITS TAX | 5,370,619.26<br>253,342.91<br>36,520.01<br>.00    | 4,007,590.59<br>.00<br>.00<br>.00 | 4,007,590.59<br>10,350.62<br>30,022.47<br>.00 | 4,900,000.00<br>100,000.00<br>30,000.00<br>.00 | 892,409.41 81.<br>89,649.38 10.<br>-22.47 100.<br>.00 |
| 1117 MOTOR VEHICLE TAX<br>1118 UNMINED MINERALS TAX                                                              | 593,840.54<br>.00                                 | 35,412.59<br>.00                  | 176,631.29<br>.00                             | 380,000.00<br>.00                              | 203,368.71 46.<br>.00                                 |
| TOTAL AD VALOREM TAXES                                                                                           | 6,254,322.72                                      | 4,043,003.18                      | 4,224,594.97                                  | 5,410,000.00                                   | 1,185,405.03 78.                                      |
| SALES & USE TAXES                                                                                                |                                                   |                                   |                                               |                                                |                                                       |
| 1121 UTILITIES TAX                                                                                               | 390,705.53                                        | 31,652.49                         | 135,396.64                                    | 325,000.00                                     | 189,603.36 41.                                        |
| TOTAL SALES & USE TAXES                                                                                          | 390,705.53                                        | 31,652.49                         | 135,396.64                                    | 325,000.00                                     | 189,603.36 41.                                        |
| INCOME TAXES                                                                                                     |                                                   |                                   |                                               |                                                |                                                       |
| 1131 OCCUPATIONAL LICENSE TAX                                                                                    | .00                                               | .00                               | .00                                           | .00                                            | .00 .                                                 |
| TOTAL INCOME TAXES                                                                                               | .00                                               | .00                               | .00                                           | .00                                            | .00 .                                                 |
| PENALTIES & INTEREST ON TAXES                                                                                    |                                                   |                                   |                                               |                                                |                                                       |
| 1140 PENALTIES & INTEREST ON TAX                                                                                 | ES .00                                            | .00                               | .00                                           | .00                                            | .00 .                                                 |
| TOTAL PENALTIES & INTERES                                                                                        | T ON TAXES .00                                    | .00                               | .00                                           | .00                                            | .00 .                                                 |
| OTHER TAXES                                                                                                      |                                                   |                                   |                                               |                                                |                                                       |
| 1191 OMITTED PROPERTY TAX<br>1192 EXCISE TAX                                                                     | 138,291.21<br>.00                                 | .00<br>.00                        | 58,756.41<br>.00                              | 25,000.00<br>.00                               | -33,756.41 235.                                       |
| TOTAL OTHER TAXES                                                                                                | 138,291.21                                        | .00                               | 58,756.41                                     | 25,000.00                                      | -33,756.41 235.                                       |