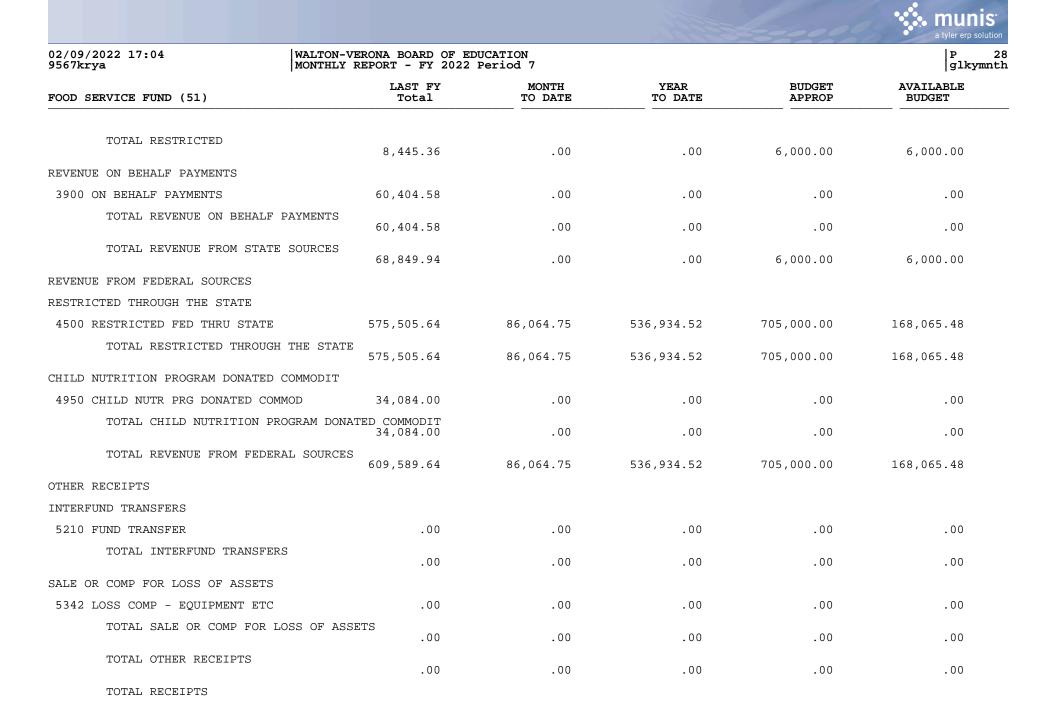

E REVENUE                                                                                                                                                                                                                                                                                                                                           | 8,445.36                                                                                                      | .00                                                                      | .00                                                                         | 6,000.00                                                             | 6,000.00                                                                                                               |



|                              |                                                      |                  |                 |                  | a tyler erp solution |
|------------------------------|------------------------------------------------------|------------------|-----------------|------------------|----------------------|
| 02/09/2022 17:04<br>9567krya | WALTON-VERONA BOARD OF E<br>MONTHLY REPORT - FY 2022 |                  |                 |                  | P 29<br>glkymnth     |
| FOOD SERVICE FUND (51)       | LAST FY<br>Total                                     | MONTH<br>TO DATE | YEAR<br>TO DATE | BUDGET<br>APPROP | AVAILABLE<br>BUDGET  |
|                              | 705,241.20                                           | 92,734.37        | 580,165.28      | 731,3