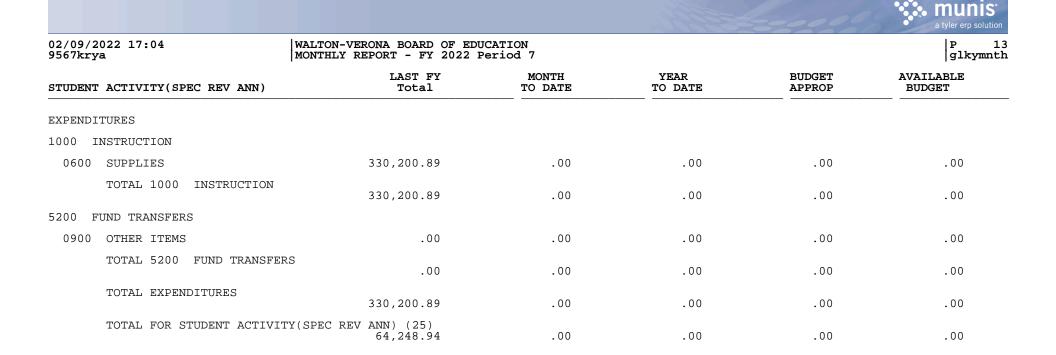

|
| 1790 OTHER STUDENT ACTIVITY INCOME | 394,449.83                                     | .00              | .00             | .00    | .00                  |
| TOTAL STUDENT ACTIVITIES           | 394,449.83                                     | .00              | .00             | .00    | .00                  |
| TOTAL REVENUE FROM LOCAL SOURCES   | 394,449.83                                     | .00              | .00             | .00    | .00                  |
| TOTAL RECEIPTS                     | 394,449.83                                     | .00              | .00             | .00    | .00                  |
| TOTAL REVENUE                      | 394,449.83                                     | .00              | .00             | .00    | .00                  |



|                                 |                                                       |                  |                 | Lesod            | a tyler erp sc      |
|---------------------------------|-------------------------------------------------------|------------------|-----------------|------------------|---------------------|
|                                 | ALTON-VERONA BOARD OF ED<br>ONTHLY REPORT - FY 2022 1 |                  |                 |                  | P<br>glkyr          |
| CAPITAL OUTLAY FUND (310)       | LAST FY<br>Total                                      | MONTH<br>TO DATE | YEAR<br>TO DATE | BUDGET<br>APPROP | AVAILABLE<br>BUDGET |
| REVENUES                        |                                                       |                  |